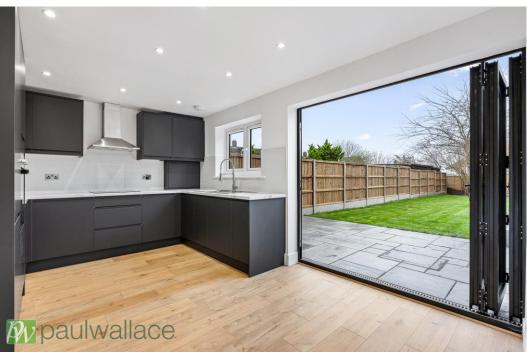

## Jubilee Avenue, Ware, SG12 7LF

This fully refurbished, chain free three-bedroom semi-detached property offers a high-quality contemporary finish throughout. The modern sleek kitchen/diner features bi-fold doors leading to a 60' south-facing rear garden, perfect for entertaining or relaxing in the sunshine. The property also benefits from off street parking (application pending), a new central heating system, modern shower room, fully rewired, and an ensuite to the master bedroom. With the added convenience of a garden shed and side access gate, this home offers both style and practicality. Additionally, planning permission has been granted to extend to the side and rear. Located just 1 mile from Ware Railway Station and within walking distance of the vibrant Ware Town Centre, this property is perfectly situated for those commuting or looking to enjoy the local amenities.

## Key features

- •Three bedroom, semidetached house
- •Modern, sleek kitchen/diner with bi-fold doors leading to 60' south facing garden
- Planning permission granted to extend to side and rear
- •Walking distance of Ware town centre
- **Property Information**