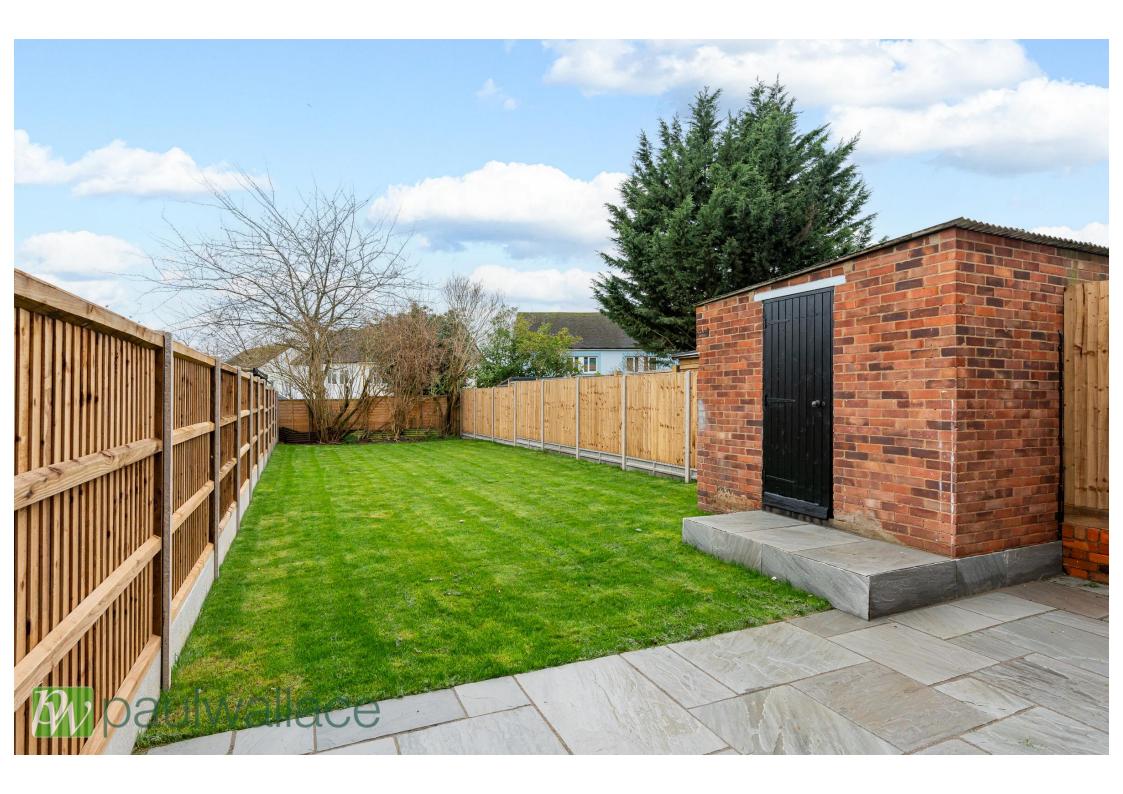

## Jubilee Avenue, Ware, SG12 7LF

This fully refurbished, chain free three-bedroom semi-detached property offers a high-quality contemporary finish throughout. The modern sleek kitchen/diner features bi-fold doors leading to a 60' south-facing rear garden, perfect for entertaining or relaxing in the sunshine. The property also benefits from off street parking (application pending), a new central heating system, modern shower room, fully rewired, and an ensuite to the master bedroom. With the added convenience of a garden shed and side access gate, this home offers both style and practicality. Additionally, planning permission has been granted to extend to the side and rear. Located just 1 mile from Ware Railway Station and within walking distance of the vibrant Ware Town Centre, this property is perfectly situated for those commuting or looking to enjoy the local amenities.

## Key features

- •Three bedroom, semidetached house
- •Modern, sleek kitchen/diner with bi-fold doors leading to 60' south facing garden
- Planning permission granted to extend to side and rear
- •Walking distance of Ware town centre
- **Property Information**