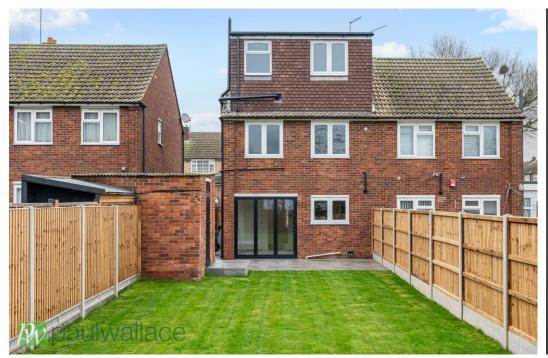

## Jubilee Avenue, Ware, SG12 7LF

This fully refurbished, chain free three-bedroom semi-detached property offers a high-quality contemporary finish throughout. The modern sleek kitchen/diner features bi-fold doors leading to a 60' south-facing rear garden, perfect for entertaining or relaxing in the sunshine. The property also benefits from off street parking (application pending), a new central heating system, modern shower room, fully rewired, and an ensuite to the master bedroom. With the added convenience of a garden shed and side access gate, this home offers both style and practicality. Additionally, planning permission has been granted to extend to the side and rear. Located just 1 mile from Ware Railway Station and within walking distance of the vibrant Ware Town Centre, this property is perfectly situated for those commuting or looking to enjoy the local amenities.

## Key features

- •Three bedroom, semidetached house
- •Modern, sleek kitchen/diner with bi-fold doors leading to 60' south facing garden
- Planning permission granted to extend to side and rear
- •Walking distance of Ware town centre
- **Property Information**