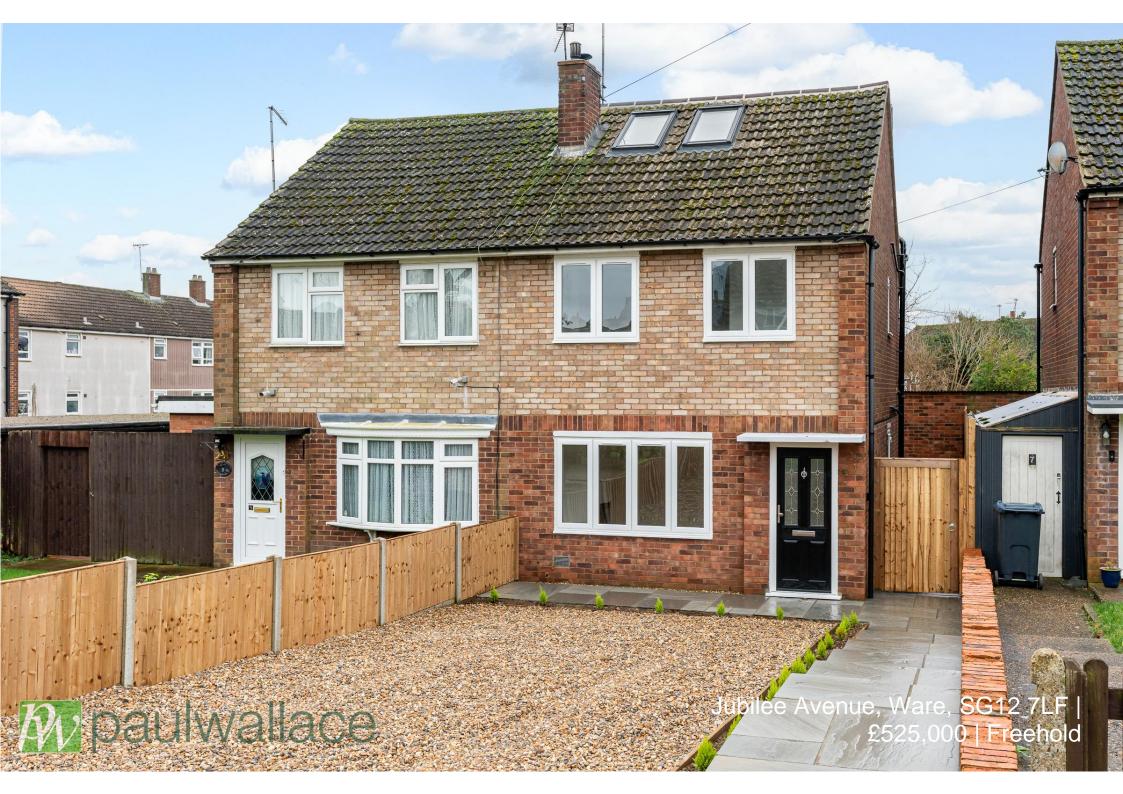

## Jubilee Avenue, Ware, SG12 7LF

This fully refurbished, chain free three-bedroom semi-detached property offers a high-quality contemporary finish throughout. The modern sleek kitchen/diner features bi-fold doors leading to a 60' south-facing rear garden, perfect for entertaining or relaxing in the sunshine. The property also benefits from off street parking (application pending), a new central heating system, modern shower room, fully rewired, and an ensuite to the master bedroom. With the added convenience of a garden shed and side access gate, this home offers both style and practicality. Additionally, planning permission has been granted to extend to the side and rear. Located just 1 mile from Ware Railway Station and within walking distance of the vibrant Ware Town Centre, this property is perfectly situated for those commuting or looking to enjoy the local amenities.

## Key features

- •Three bedroom, semidetached house
- •Modern, sleek kitchen/diner with bi-fold doors leading to 60' south facing garden
- Planning permission granted to extend to side and rear
- •Walking distance of Ware town centre
- **Property Information**