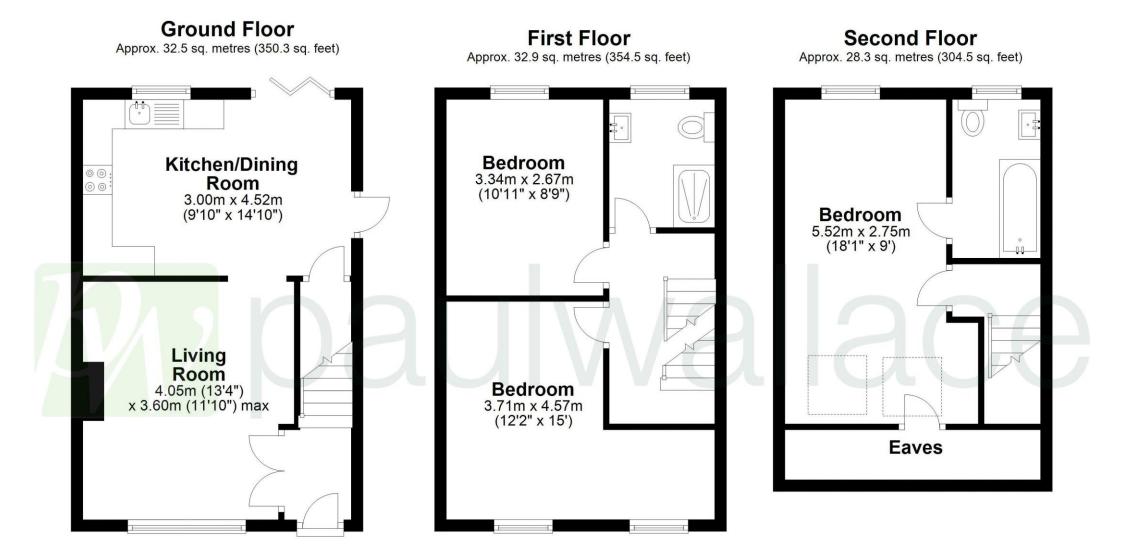

## Jubilee Avenue, Ware, SG12 7LF

This fully refurbished, chain free three-bedroom semi-detached property offers a high-quality contemporary finish throughout. The modern sleek kitchen/diner features bi-fold doors leading to a 60' south-facing rear garden, perfect for entertaining or relaxing in the sunshine. The property also benefits from off street parking (application pending), a new central heating system, modern shower room, fully rewired, and an ensuite to the master bedroom. With the added convenience of a garden shed and side access gate, this home offers both style and practicality. Additionally, planning permission has been granted to extend to the side and rear. Located just 1 mile from Ware Railway Station and within walking distance of the vibrant Ware Town Centre, this property is perfectly situated for those commuting or looking to enjoy the local amenities.

hoddesdon@paulwallace.co.uk

Total area: approx. 93.8 sq. metres (1009.3 sq. feet)

Registered Address: Unit 3 The Brookfield Centre, Cheshunt, Herts, EN8 0NN Company Registration Number: OC414280 | VAT Number: 276958046©2022 Paul Wallace Group LLP trading as Paul Wallace Estate Agents